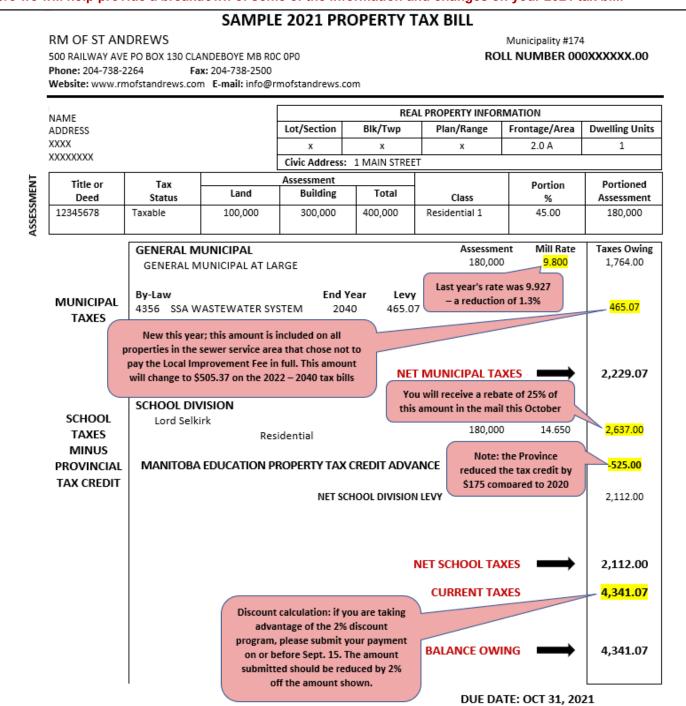

# How to Calculate Property Taxes

Here we will help provide a breakdown of some of the information and changes on your 2021 tax bill.